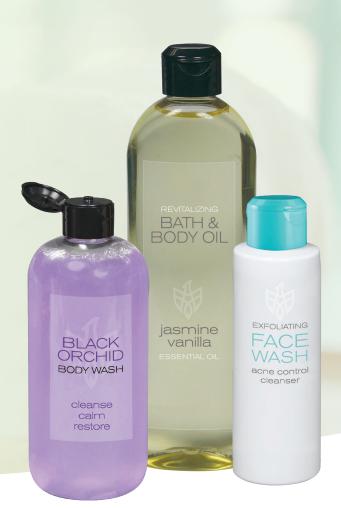

#### SMOOTH DISPENSING EVERY TIME:

Shampoos / Conditioners Liquid Soaps • Lotions Gels • Creams Cleansers • Hand Sanitizers Cleaning Supplies

### SECURE SEALING

Linerless and liner options — Oasis offers linerless crab claw sealing technology for leak-free seal without the expense of a liner!