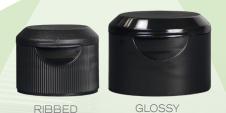

# Designed for life. Developed for your brand.

RIBBED

GLOSSY

#### **MODERN STYLE**

The contemporary design of Oasis closures complements your brand and offers impactful shelf presence for your entire product line.

# OPTIONS

- 24mm, 28mm
- Premium Glossy or Ribbed
- Multiple orifice sizes fit a variety of dispensing needs

.125

.187

.250

.375

Unlimited colors to match your brand